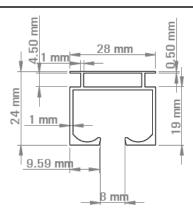

Aluminum Track

Ceiling Bracket

System Assembly

**Size Limitations**: minimum 1000 mm to maximum 6000 mm.

**Track**: Extruded aluminum. 28 mm x 24mm x 1 mm thick. Ivory as standard. **Track Finish**: Electrophoresis coating.

**Control Type**: Hand drawn.