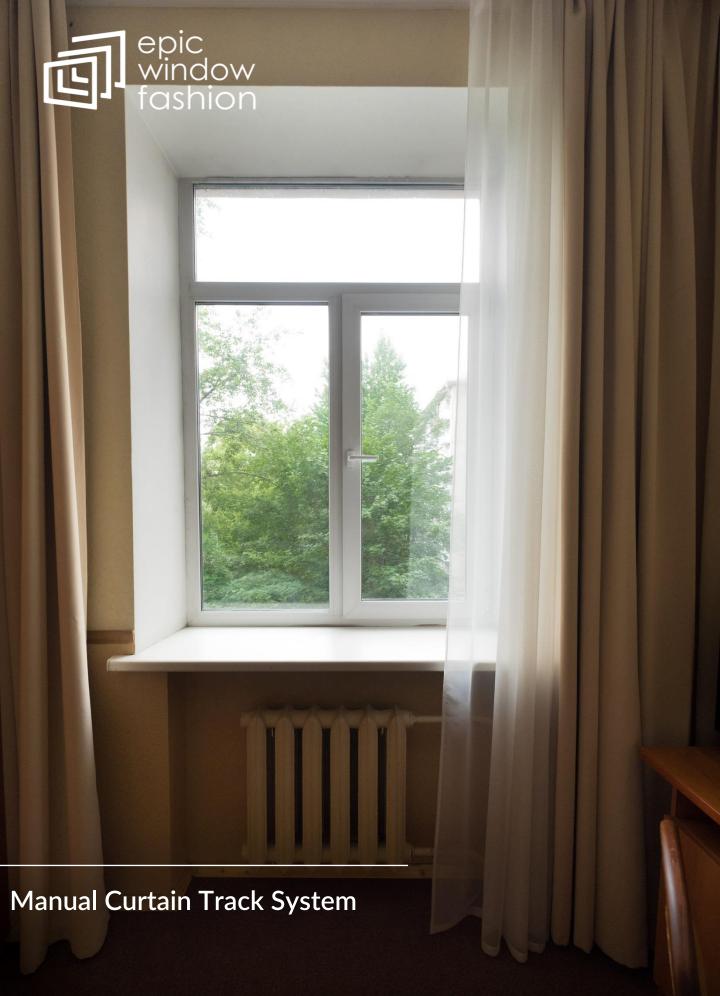

## **Manual Curtain Track System**

FEATURES & SPECIFICATIONS

## A solution to create function, simplicity to any interior.

Our manual curtain track system is a solution that's built and made for easy installation and stable performance. When installed, it functions well on each pull and is low maintenance.