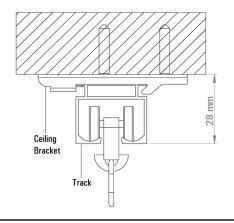

Aluminum Track

Ceiling Bracket

System Assembly

**Size Limitations**: minimum 1000 mm to maximum 6000 mm.

**Track**: Extruded aluminum. 28 mm x 24mm x 1 mm thick. Ivory as standard. **Track Finish**: Electrophoresis coating.

**Control Type**: Hand drawn.