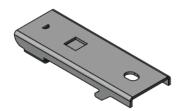

Aluminum Track

Ceiling Bracket

System Assembly

## STANDARD PARTS

- 1. Curtain Track
- 2. End Caps
- 3. Runner
- 4. Ceiling Bracket
- 5. Wall Bracket

Wand: 1000 mm, 1250 mm, 1520 mm. Wand Color: Clear Acrylic. Surcharge applies.

**Brackets:** Color co-ordinated to suit track with PVC slick. Ceiling: 59 mm x 20.5 mm x 1 mm thick in steel. Wall: 59 mm x 20.5 mm x 1 mm in steel.