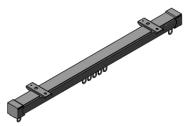

Aluminum Track

Ceiling Bracket

System Assembly

## STANDARD PARTS

- 1. Curtain Track
- 2. End Caps
- 3. Runner
- 4. Ceiling Bracket
- 5. Wall Bracket

Wand: 1000 mm, 1250 mm, 1520 mm. Wand Color: Clear Acrylic. Surcharge applies.

**Brackets:** Color co-ordinated to suit track with PVC slick. Ceiling: 59 mm x 20.5 mm x 1 mm thick in steel. Wall: 59 mm x 20.5 mm x 1 mm in steel.