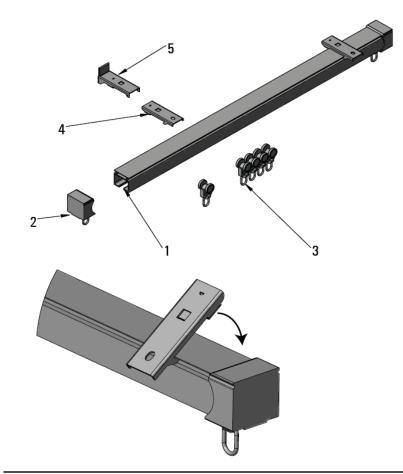

## STANDARD PARTS

- 1. Curtain Track
- 2. End Caps
- 3. Runner
- 4. Ceiling Bracket
- 5. Wall Bracket